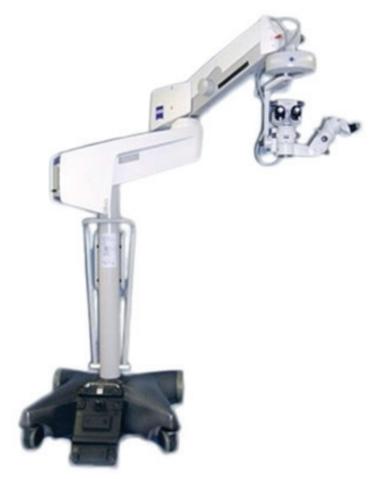

**Zeiss OPMI Visu 200 S8** Microscope carries outstanding features that have been achieved by focusing sharply on the needs of the surgeon and patient. OPMI VISU 200 has proven to be a very reliable microscope that is great at delivering red-reflex for Cataract surgery and Vitreo-Retinal procedures. The S8 stand is a fully electromagnetic clutched floorstands for effortless movement across the surgical field. The S8 stand has predetermined settings for brightness, magnification, motor speed, and the configuration for up to nine different users.

## **Features**

- Surgical applications: Cataract and Vitreo-Retinal
- Motorized focus and zoom
- Zeiss 0-180 degree inclinable binocular
- 4 10x widefield eyepieces
- · Zeiss objective lens 175mm
- · Zeiss footswitch control
- · Fiber-optic cable
- · Zeiss S-8 electromagnetic floorstand
- · True stereo observer system